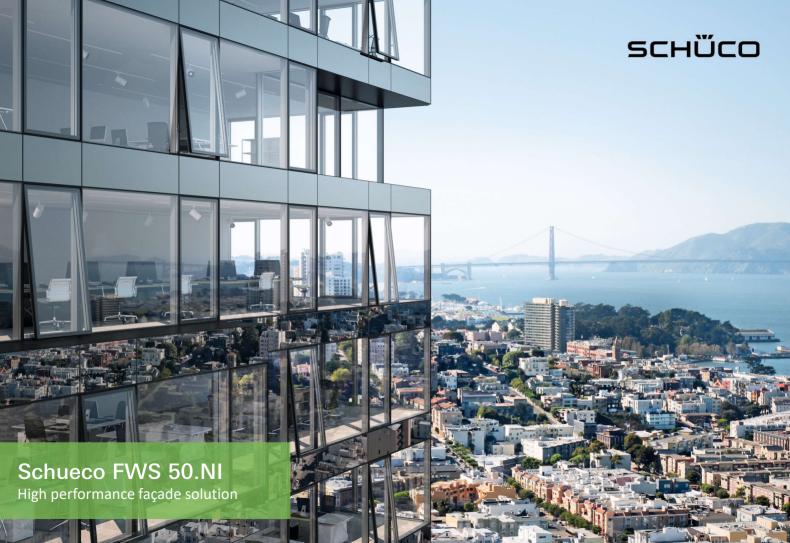

## High performance façade solution

The Schueco FWS 50.NI / FWS 50 SG.NI is a non-insulated, high-performance façade system that is versatile and offers large glazing areas granting access to abundant daylight. With its capability to handle a 1 ton glass weight, the system offers freedom of design to have tall and wide glass panels for wide vision from the interior and minimal aluminium visibility from the outside. The system has both capped and structurally glazed design options to fulfil the architectural intent of the building. With a variety of possibilities including curved façade, skylights, lighting integration, angled transoms, the FWS 50.NI / FWS 50 SG.NI façade system is an excellent choice for both residential villas and commercial office spaces. The system is tested for the highest performance and can be easily integrated with all Schueco insert vents.

## Wide variety of glazing

Capped, structurally glazed (dry & wet glazing with flat and U-shaped gaskets in dry glazing), semi-structurally glazed with horizontal and vertical emphasis.

## System data

50 mm / 15 mm Face width Max. 1000 kg (Capped) Glass load

Max. 680 kg Glass load SGU. 6 to 16 mm Glass thickness DGU. 24 to 38mm Glass thickness