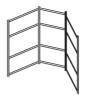

## **Design typology**

90° outside corner with mullion

All-glass outer corner

Variable angle type- outside and inside

Sloped facade