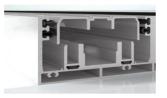

Capped facade

15mm face-width

Structurally glazed with sealant

## High performance façade solution

The Schueco FWS 50.NI / FWS 50 SG.NI is a non-insulated, high-performance façade system that is versatile and offers large glazing areas granting access to abundant daylight. With its capability to handle a 1 ton glass weight, the system offers freedom of design to have tall and wide glass panels for wide vision from the interior and minimal aluminium visibility from the outside. The system has both capped and structurally glazed design options to fulfil the architectural intent of the building. With a variety of possibilities including curved façade, skylights, lighting integration, angled transoms, the FWS 50.NI / FWS 50 SG.NI façade system is an excellent choice for both residential villas and commercial office spaces. The system is tested for the highest performance and can be easily integrated with all Schueco insert vents.