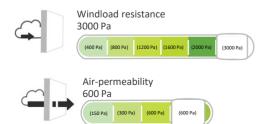

with high structural capacity lead to lower mullion depth compared to conventional design, creating a larger floor space.

## Wide variety of glazing

Capped, structurally glazed (dry & wet glazing with flat and U-shaped gaskets in dry glazing), semi-structurally glazed with horizontal and vertical emphasis.

### Numerous typologies possible

Wide design possibilities including curved façade, skylights, angular panels, lighting integration etc

## **Design typology**







90° outside corner with mullion







All-glass outer corner

Variable angle type- outside and inside





Sloped facade

## System data

50 mm / 15 mm Face width Max. 1000 kg (Capped) Glass load

Max. 680 kg Glass load SGU. 6 to 16 mm Glass thickness DGU. 24 to 38mm Glass thickness

## Schueco certified performance





## The Schueco advantage

An integrated design, materials and service approach to deliver the highest global standards to your home



Design rigor & philosophy

Each system from Schueco brings 70 years of global experience in structural detailing and design innovation.



High-performance materials & processes

High-EPDM-content gasket with peroxide curing technology, integrated drainage system, and custom brush seal, all contribute to best-in-class air, water, wind and acoustic performance.



# Accessory specifications & testing

Engineered, high-quality materials designed for smooth operation, corrosion resistance and durablity with meticulous testing of all components, ensure consistent long-term performance.



#### Last-mile training and support

Schueco provides in-depth techin