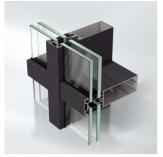

Capped facade

15mm face-width

Structurally glazed with sealant

### **Option of slim face-width**

With a design that has just 15mm face-width, the systems gives an extremely sleek look on the inside.