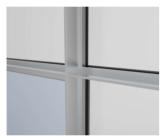

## Wide variety of glazing

Capped, structurally glazed (dry & wet glazing with flat and U-shaped gaskets in dry glazing), semi-structurally glazed with horizontal and vertical emphasis.

## System data

50 mm / 15 mm Face width Max. 1000 kg (Capped) Glass load

Max. 680 kg Glass load SGU. 6 to 16 mm Glass thickness DGU. 24 to 38mm Glass thickness