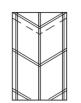

## **Design typology**

90° outside corner with mullion

All-glass outer corner

Variable angle type- outside and inside

Sloped facade