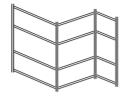

## **Design typology**

90° outside corner with mullion

All-glass outer corner

Variable angle type- outside and inside

Sloped facade