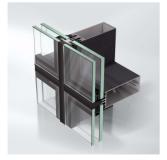

## Wide variety of glazing

Capped, structurally glazed (dry & wet glazing with flat and U-shaped gaskets in dry glazing), semi-structurally glazed with horizontal and vertical emphasis.

## System data

50 mm / 15 mm Face width Max. 1000 kg (Capped) Glass load

Max. 680 kg Glass load SGU. 6 to 16 mm Glass thickness DGU. 24 to 38mm Glass thickness